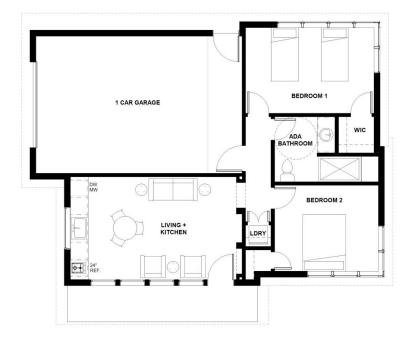

#### Exterior

- Home is approximately 900 square feet
- Attached garage
- Masonry exterior
- Composite 30-year roof
- Cement patio
- Trees, shrubs and landscaping